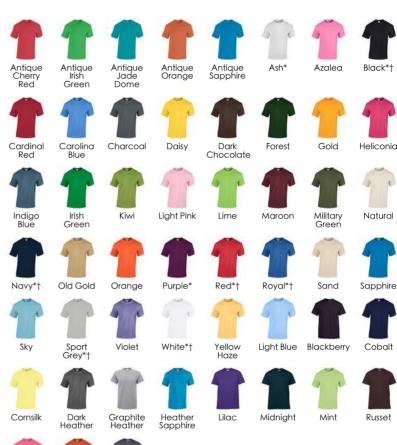

### Fabric

100% Cotton. Ash: 99% Cotton, 1% Polyester. Sport Grey and Antiques: 90% Cotton, 10% Polyester. Blackberry, Graphite Heather, Lilac, Midnight, Russet, Sunset and Tweed: 50% Cotton, 50% Polyester

#### Sizes:

\$ 34/36" M 38/40" L 42/44" XL 46/48" 2XL 50/52" 3XL\* 54/56" 4XL† 58/60" 5XL† 62/64" \*3XL only available in these colours. †4XL and 5XL only available in these colours