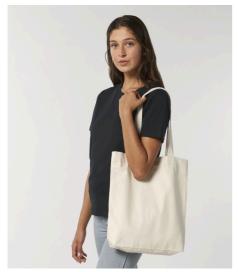

## STAU760-TOTE BAG

## Woven tote bag

- Top edge double folded for strength and clean finish
- Long handles with reinforced cross stitch
- Shaping seam at bottom to create volume

Shell : Canvas , 80% Cotton - Recycled , 20% Polyester - Recycled , (none) , 300 GSM