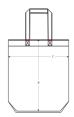

|   | SIZES        | OS |
|---|--------------|----|
| Α | Height       | 39 |
| С | Width        | 37 |
| D | Strap Length | 65 |