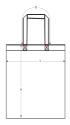

# STAU773 - LIGHT TOTE BAG

# Light Woven tote bag

- Top edge double folded for strength and clean finish
- Long handles with reinforced cross stitch

## Wash Instructions

Wash similar colours together, no ironing on print, wash and iron inside out.

|   | SIZES        | OS |
|---|--------------|----|
| Α | Height       | 42 |
| С | Width        | 37 |
| D | Strap Length | 65 |