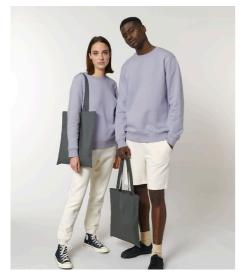

# STAU773 - LIGHT TOTE BAG

# Light Woven tote bag

- Top edge double folded for strength and clean finish
- Long handles with reinforced cross stitch

### Combo options

Shell: Plain Weave, 100% Cotton - Organic Ring Spun Combed, Fabric washed, 160 GSM